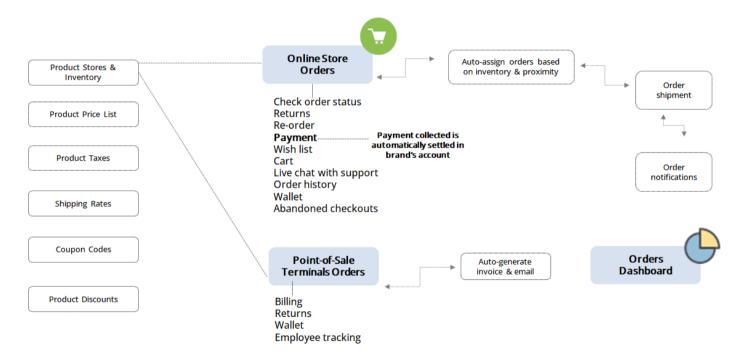

#### **Online Store**

Set up store, manage products, orders, payments, and support.

#### **Products**

Manage inventory, discounts, shipments, taxes, and returns effortlessly.

#### **Order Assignment**

Manage and forecast orders by teams, products, and parameters.

#### Point-of-Sale

Efficiently bill in-store customers with advanced inventory management.

#### **Order Notifications**

Automatically notify customers on WhatsApp., etc. at every order workflow stage.

#### **Integrated Payments**

Instantly integrate payment gateway with your online store..

#### **Order Tracking**

Automate multi-step order fulfillment with customer notifications.

#### **Order Shipment**

Easily select and notify customers of shipments.

#### **Orders Dashboard**

Analyze sales, orders, and stock alerts in real-time.

#### **Document Generation**

Automatically generate documents required during order management.