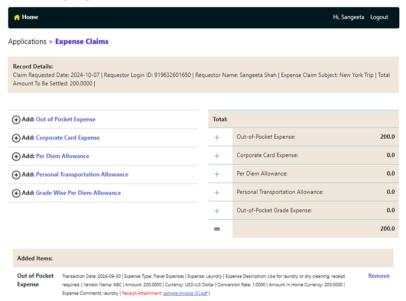

# Scan Receipts, Submit Claim, Request Advance

- · Employees raise travel booking, advance request & expense claims from mobile.
- · Scanning the receipts automatically extracts data from it.
- They can enter out-of-pocket expenses, corporate card expenses, per diem allowance per grade/location, transport allowance etc. per company policies.
- They can save in-progress claims as drafts.
- . They can check status of claim at any time from mobile.
- · Enter expenses in multi-currency

#### Claim Dashboard

- · Get a consolidated view of spending data.
- · Track spend by employee, department, etc.