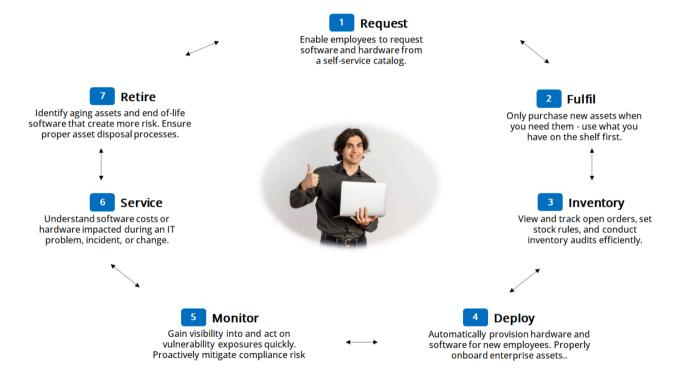

## **How It Works**

#### **Asset Lifecycle Management**

Track and manage assets from procurement to retirement.

#### **Software Asset Management**

Optimize software usage and compliance across the organization.

#### **Hardware Asset Tracking**

Monitor hardware inventory and usage across locations.

#### **License Compliance Management**

Ensure software license compliance and avoid over/under-licensing.

#### **Cost Management**

Gain visibility into asset costs and optimize asset spend.

#### Maintenance & Warranty Tracking

Manage asset maintenance schedules and warranty expirations.