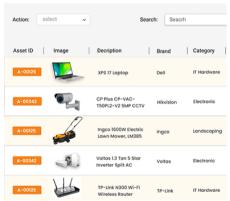

#### Asset Management

#### **Asset Discovery**

Automatically discover and catalog IT assets within the network.

#### **Hardware Asset Tracking**

Monitor hardware inventory and usage across locations.