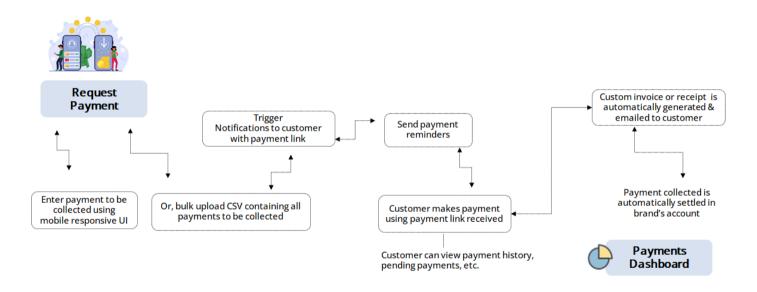

# **How it Works**

## **Request Payment**

Collect payments via mobile UI or bulk upload records.

## **Make Payment**

Customers use secure links to pay and view payment history.

## **Payments Dashboard**

Create custom reports to track payments, pending amounts, and collections.